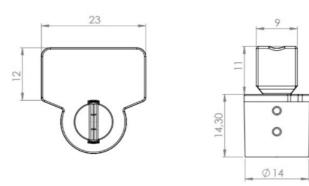

## ES 110

|                                   | 1                                                                                                                                                               |                                   |
|-----------------------------------|-----------------------------------------------------------------------------------------------------------------------------------------------------------------|-----------------------------------|
| Type of seal                      | twist                                                                                                                                                           |                                   |
| Security level                    | indicative                                                                                                                                                      |                                   |
| Seal body material                | PC - polycarbonate                                                                                                                                              |                                   |
| Sealing wire material             | plastic coated steel                                                                                                                                            |                                   |
| Wire tension strength             | 400 N (40 kg)                                                                                                                                                   |                                   |
| Operating temperature             | -40°C to +100°C                                                                                                                                                 |                                   |
| Wire diameter                     | 0,96 mm                                                                                                                                                         |                                   |
| Wire length                       | 400 mm                                                                                                                                                          |                                   |
| Min. diameter of application hole | 1,2 mm                                                                                                                                                          |                                   |
| Method of application             | manual, no tools needed                                                                                                                                         |                                   |
| Method of removal                 | simple cutting tool                                                                                                                                             |                                   |
| Technology of marking             | laser engraving                                                                                                                                                 |                                   |
| Marking                           | Text                                                                                                                                                            | YES                               |
|                                   | Logo                                                                                                                                                            | YES                               |
|                                   | Numbering                                                                                                                                                       | consecutive, 8 digits on the flag |
|                                   | Bar code                                                                                                                                                        | YES                               |
| Colors                            | yellow, red, blue                                                                                                                                               |                                   |
| Packing                           | 1 000 pcs in carton, carton weight 4,20 kg                                                                                                                      |                                   |
| Use                               | Sealing of circuit breakers, electricity meters, power grids, shipping boxes, various closures, checkpoints, bolts, flanges, valves, marking of hand tools etc. |                                   |

Dimensions are given in mm